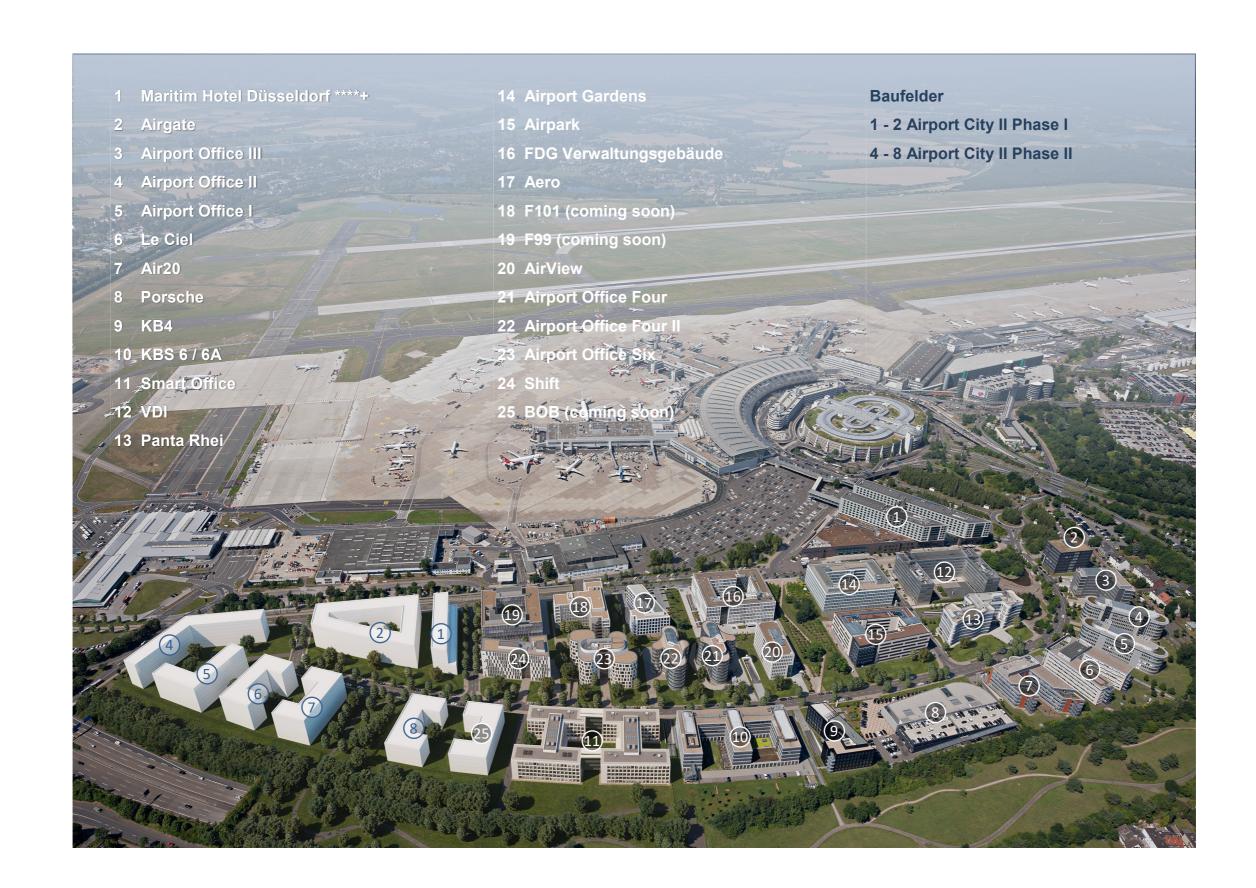

#### **Optimal location at Duesseldorf Airport**

Airport City offers you a business site with top infrastructure and location.

# **Duesseldorf Airport City – quality for the** highest demands

Duesseldorf Airport City meets your highest demands on the optimal location of your business. It provides an established local network, good international connections and high development potential. Our Business Park is highly developed and with both its harmonious and friendly and attractive image it stands out for its individual structure.

### Exclusive setting in a good environment

With over 200 companies settled in the immediate vicinity of the Duesseldorf Airport, there is an ideal basis for successful business relationships.